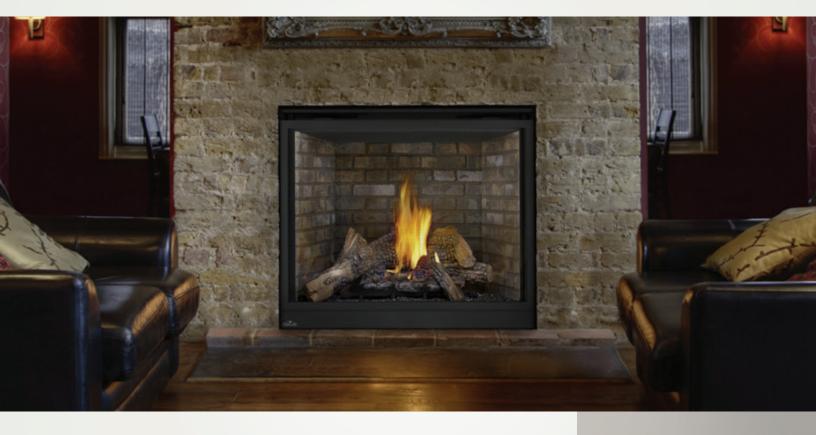

## **HIGH DEFINITION X 40**

#### HDX40 - DIRECT VENT GAS FIREPLACE

### **FEATURES**

#### UP TO 40,000 BTU'S • PHAZER" LOG SET • CLEAN & CONTEMPORARY

- 41"h x 40 1/2"w x 21 7/8"d
- Your choice of exquisite, fine detailed PHAZER<sup>®</sup> logs and charcoal embers or a stunning river rock media tray with satin chrome decorative fender
- Exclusive NIGHT LIGHT feature comes standard with the unit
- Flame/heat adjustment for maximum comfort and efficiency
- Fuel saving electronic ignition with battery back-up
- Back-up control system ensures reliable use, even during power failures
- Media enhancement kits of colored glass (amber, blue, black and red) are designed to enhance the river rock firebox base
- Optional Classic Resolution decorative front available in black, brushed nickel or brushed copper finishes. Also available with black accents curved or straight.
- Optional Decorative Newport or Sandstone brick panels available
- MIRRO-FLAME Porcelain Reflective Radiant Panels are available
- Andirons available in painted black finish
- Certified for bedrooms, bathrooms, sitting rooms and mobile homes